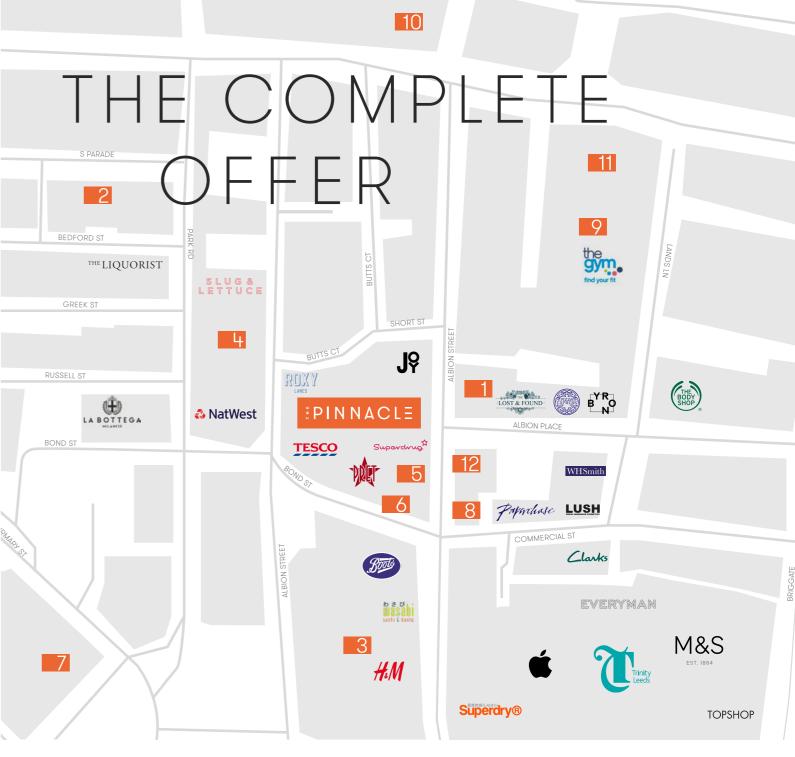

#### THE PINNACLE PROVIDES

tenants with a wide range of services and flexibility making it the complete offering in central Leeds.

17