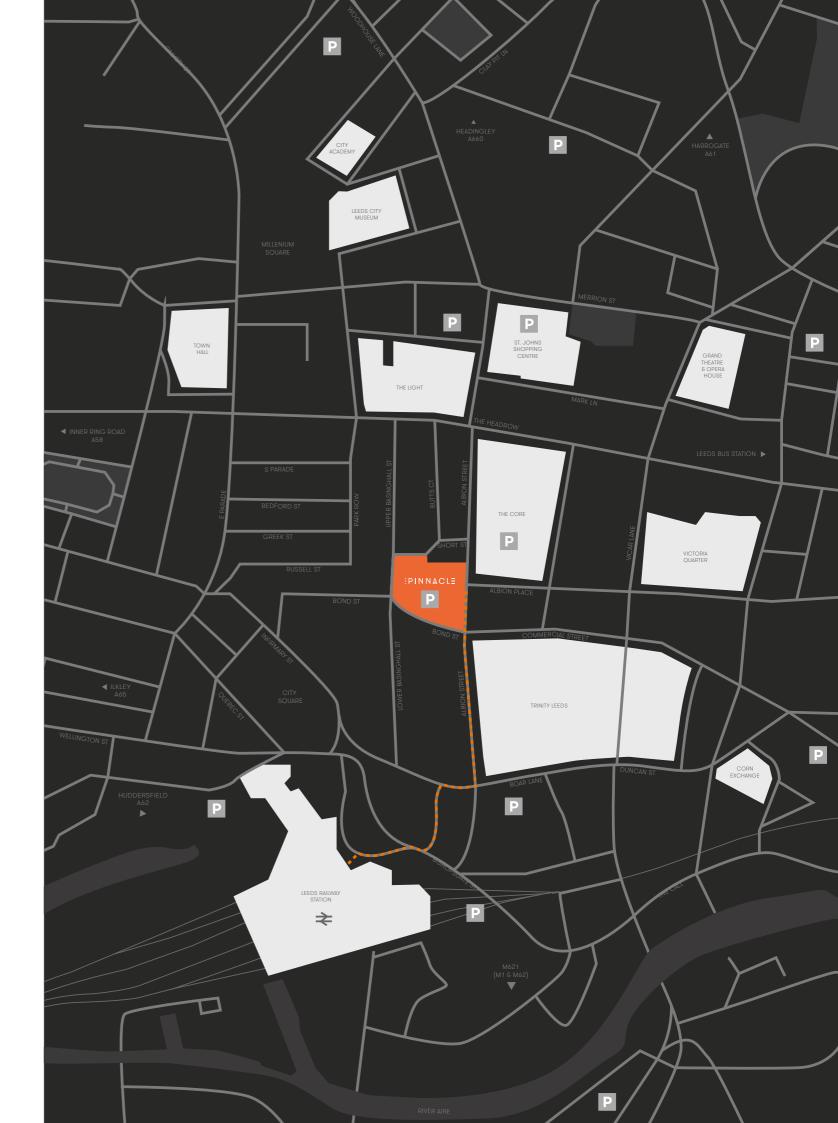

#### ON-SITE PARKING

Q-Park multi-storey car park provides 400 spaces on-site

#### THE PINNACLE PROVIDES

tenants with a wide range of services and flexibility making it the complete offering in central Leeds.

17