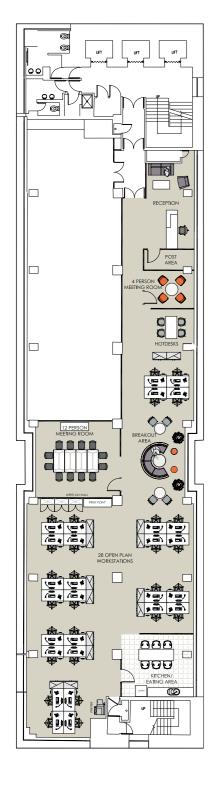

## ACCOMMODATION

SUITE 1 - EXAMPLE LAYOUTS 3,541 SQ FT AVAILABLE 10TH FLOOR

SUITE 2 - FITTED SUITES 1,450 SQ FT AVAILABLE 9TH & 10TH FLOOR

FULL SUITE EXAMPLE LAYOUTS 5,112 SQ FT AVAILABLE 5TH & 13TH

TYPICAL FLOOR PLAN
5,112 SQ FT AVAILABLE 5TH & 13TH