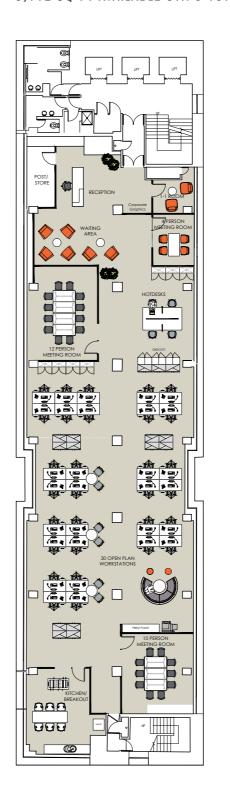

## ACCOMMODATION

SUITE 1 - EXAMPLE LAYOUTS 3,541 SQ FT AVAILABLE 10TH FLOOR

SUITE 2 - FITTED SUITES 1,450 SQ FT AVAILABLE 9TH & 10TH FLOOR

FULL SUITE EXAMPLE LAYOUTS 5,112 SQ FT AVAILABLE 5TH & 13TH

TYPICAL FLOOR PLAN
5,112 SQ FT AVAILABLE 5TH & 13TH