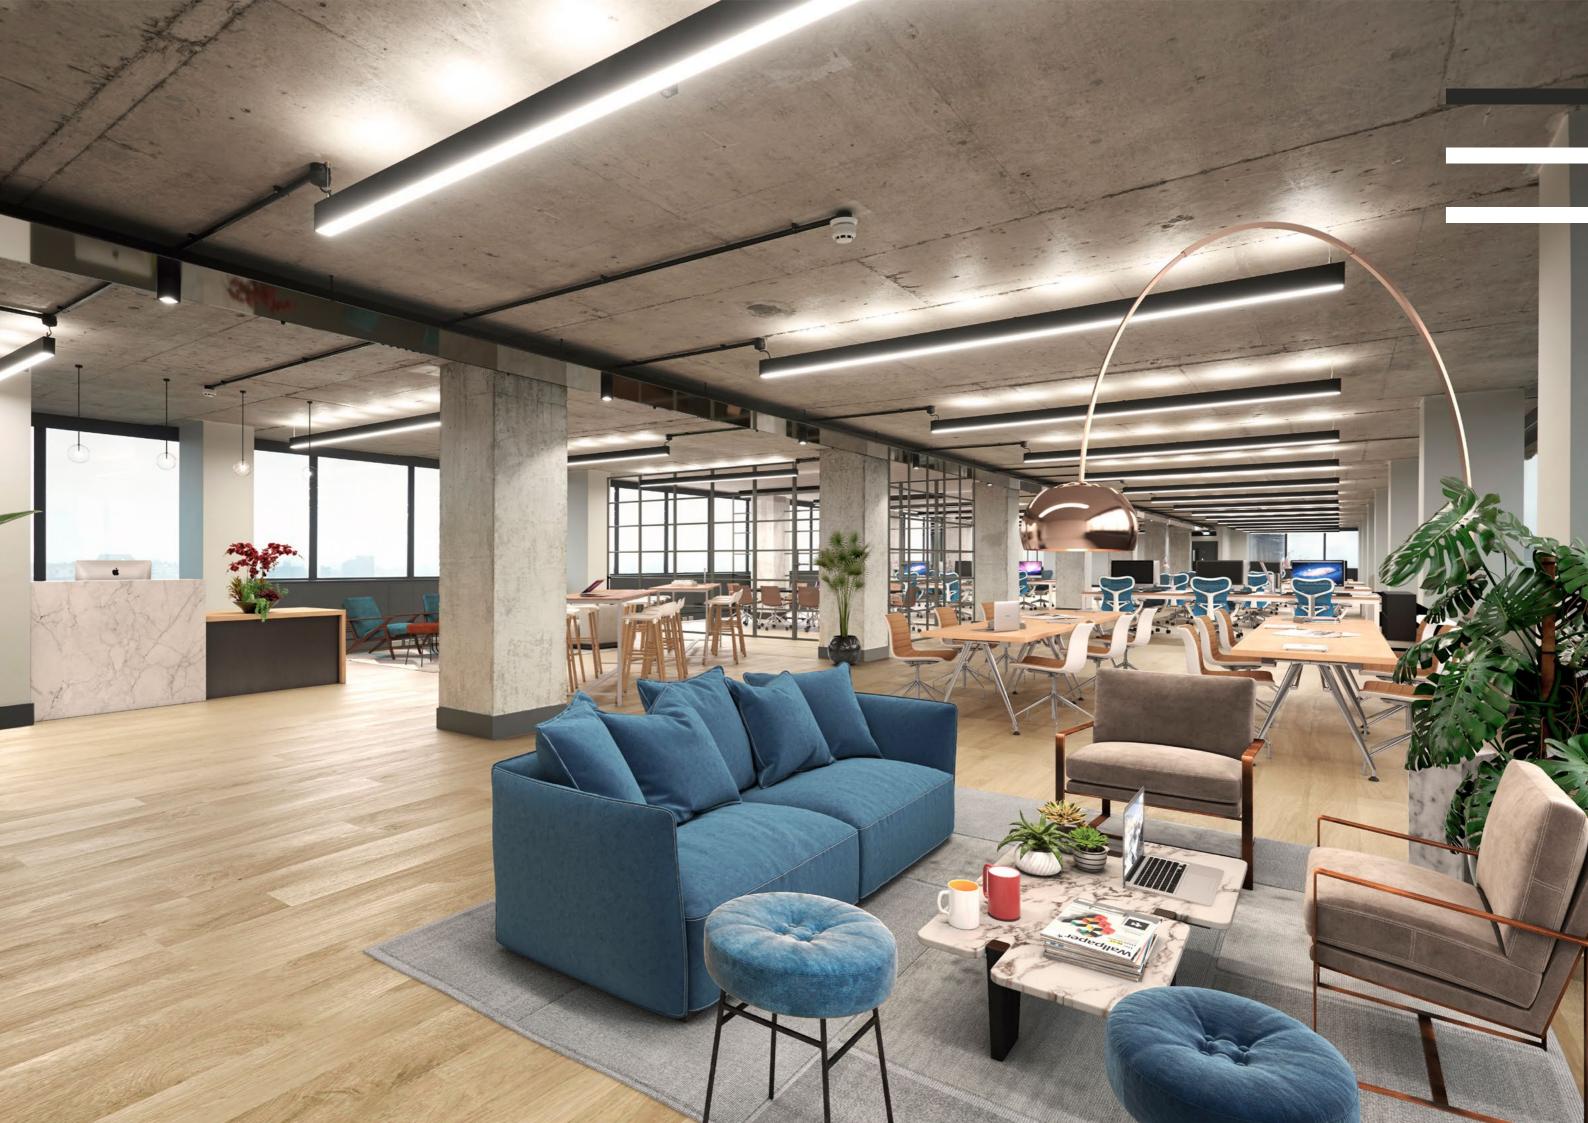

THE BEAUTIFULLY REFURBISHED

reception sets the tone for the building, offering a light, bright and modern environment that inspires and motivates.

#PINNACLE #PINNACLE

**THE DIFFERENCE IS IN EVERY** detail, ensuring the finish is immaculate and the design inspiring. Occupiers at The Pinnacle will never experience second best.

# THE SECRET IS INSIDE

CONCEALED PERIMETER POWER AND DATA

PERIMETER HEATING AND COOLING

COMMUNAL SHOWER FACILITIES

CYCLE STORE FACILITIES

**NEW LED LIGHTING** 

**EXPOSED SERVICES** 

CCTV CAMERA

#### THE PINNACLE PROVIDES

tenants with a wide range of services and flexibility making it the complete offering in central Leeds.

17