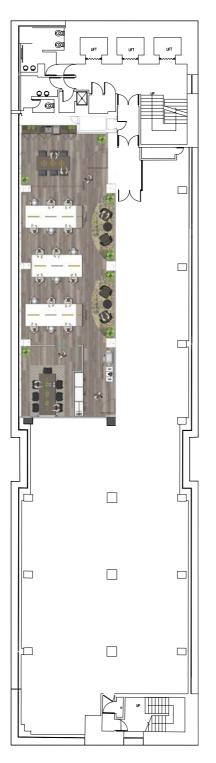

## ACCOMMODATION

SUITE 1 - EXAMPLE LAYOUTS 3,541 SQ FT AVAILABLE 10TH FLOOR

SUITE 2 - FITTED SUITES 1,450 SQ FT AVAILABLE 9TH & 10TH FLOOR

FULL SUITE EXAMPLE LAYOUTS 5,112 SQ FT AVAILABLE 5TH & 13TH

TYPICAL FLOOR PLAN
5,112 SQ FT AVAILABLE 5TH & 13TH