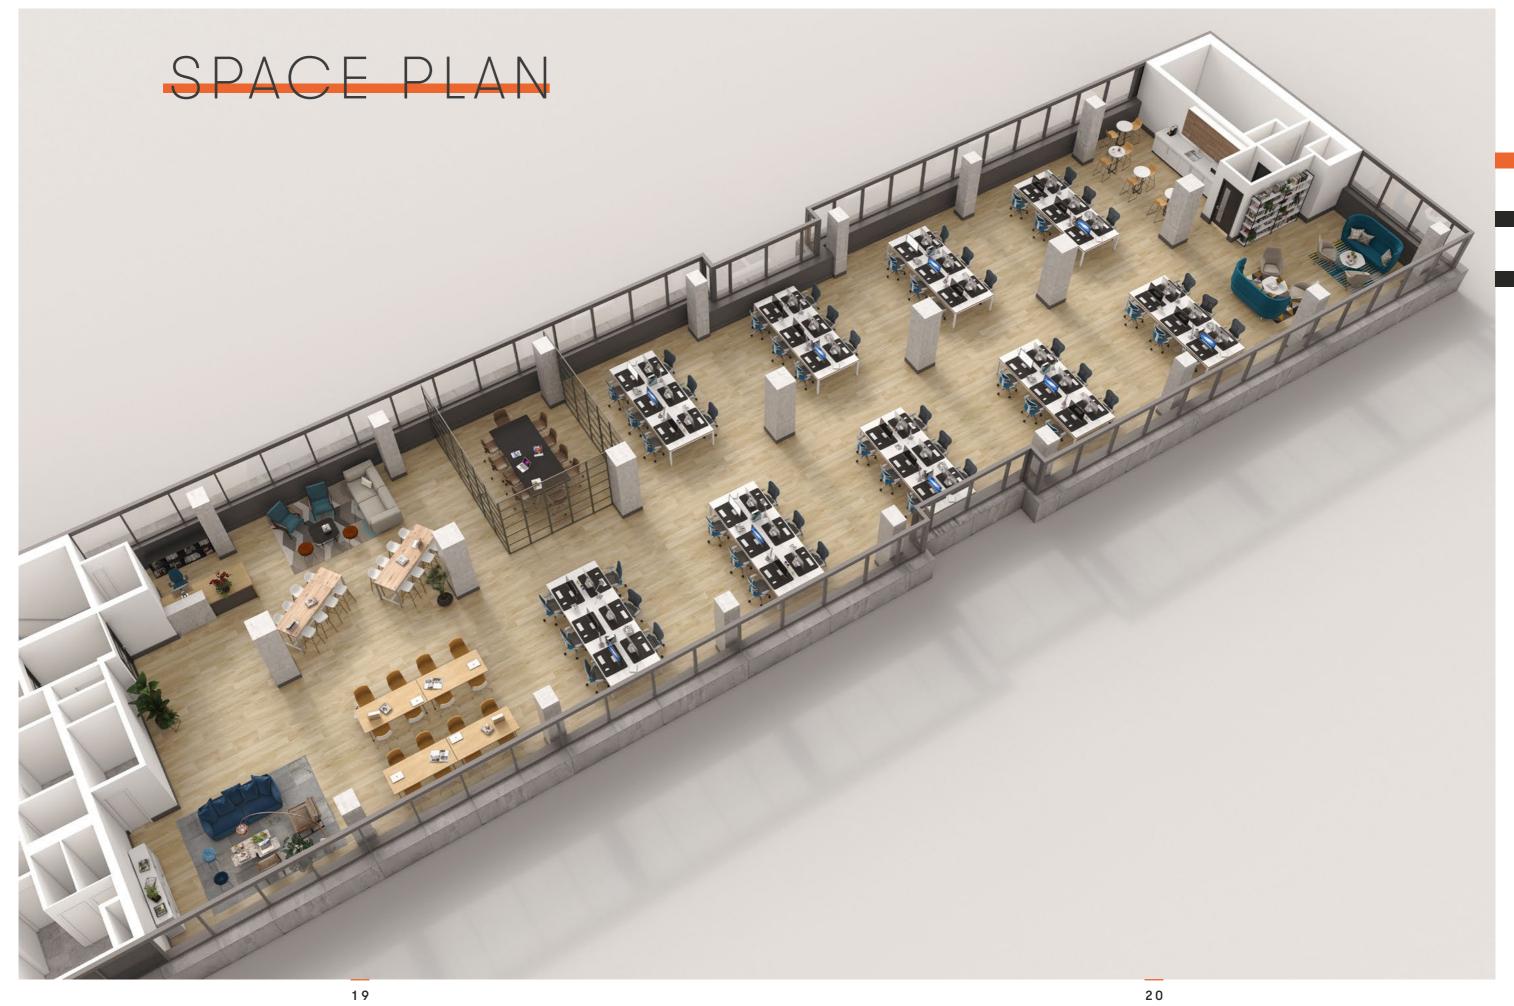

## ACCOMMODATION

SUITE 1 - EXAMPLE LAYOUTS 3,541 SQ FT AVAILABLE 10TH FLOOR

SUITE 2 - FITTED SUITES 1,450 SQ FT AVAILABLE 9TH & 10TH FLOOR

FULL SUITE EXAMPLE LAYOUTS 5,112 SQ FT AVAILABLE 5TH & 13TH

TYPICAL FLOOR PLAN
5,112 SQ FT AVAILABLE 5TH & 13TH