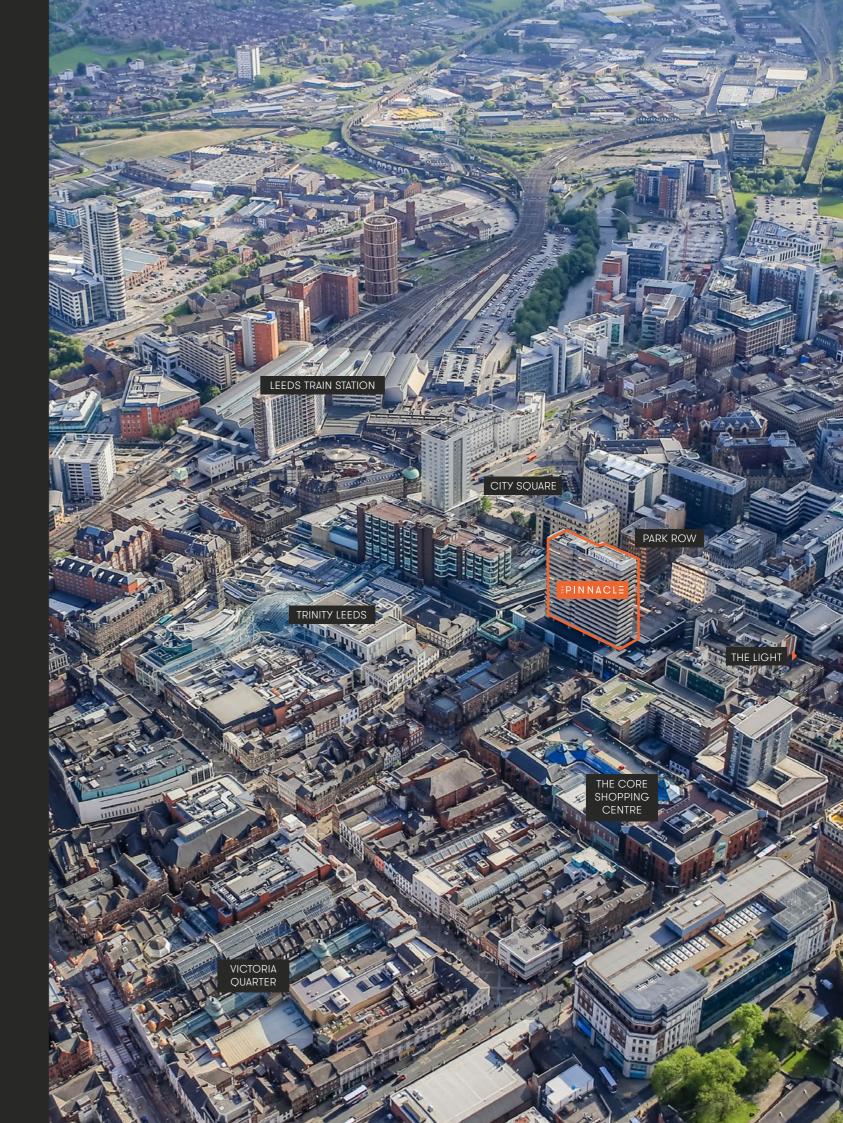

#### OVERLOOKING YORKSHIRE'S

leading business district, The Pinnacle is now considered a local landmark - a place many inspiring and innovative businesses are proud to call home.

The extensive refreshment of the Grade A building's exterior, reception and vacant floors ensures all occupiers and their staff can enjoy an unrivalled working environment.