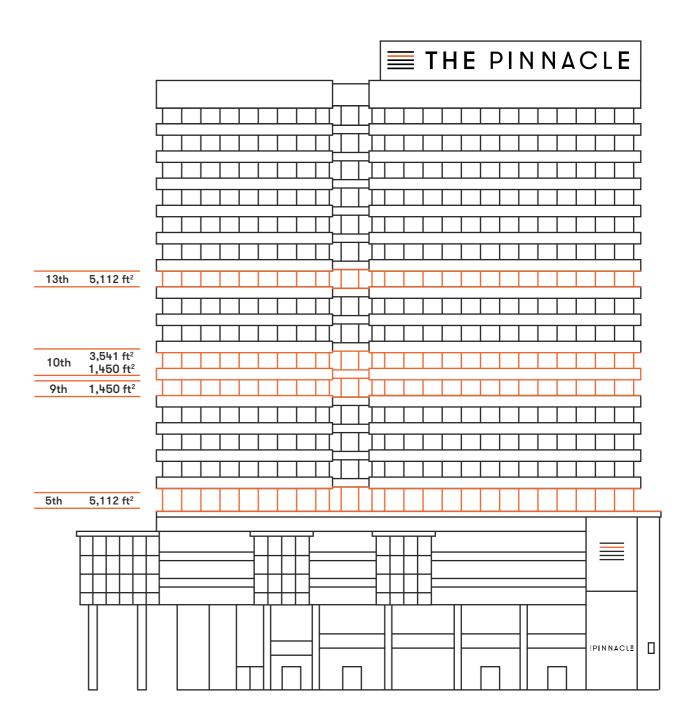

## ACCOMMODATION

SUITE 1 - EXAMPLE LAYOUTS 3,541 SQ FT AVAILABLE 10TH FLOOR

SUITE 2 - FITTED SUITES 1,450 SQ FT AVAILABLE 9TH & 10TH FLOOR

FULL SUITE EXAMPLE LAYOUTS 5,112 SQ FT AVAILABLE 5TH & 13TH

TYPICAL FLOOR PLAN
5,112 SQ FT AVAILABLE 5TH & 13TH