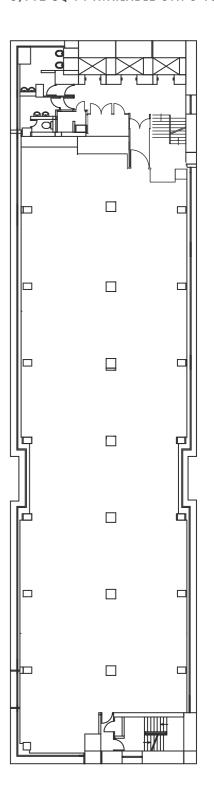

## ACCOMMODATION

SUITE 1 - EXAMPLE LAYOUTS 3,541 SQ FT AVAILABLE 10TH FLOOR

SUITE 2 - FITTED SUITES 1,450 SQ FT AVAILABLE 9TH & 10TH FLOOR

FULL SUITE EXAMPLE LAYOUTS 5,112 SQ FT AVAILABLE 5TH & 13TH

TYPICAL FLOOR PLAN
5,112 SQ FT AVAILABLE 5TH & 13TH