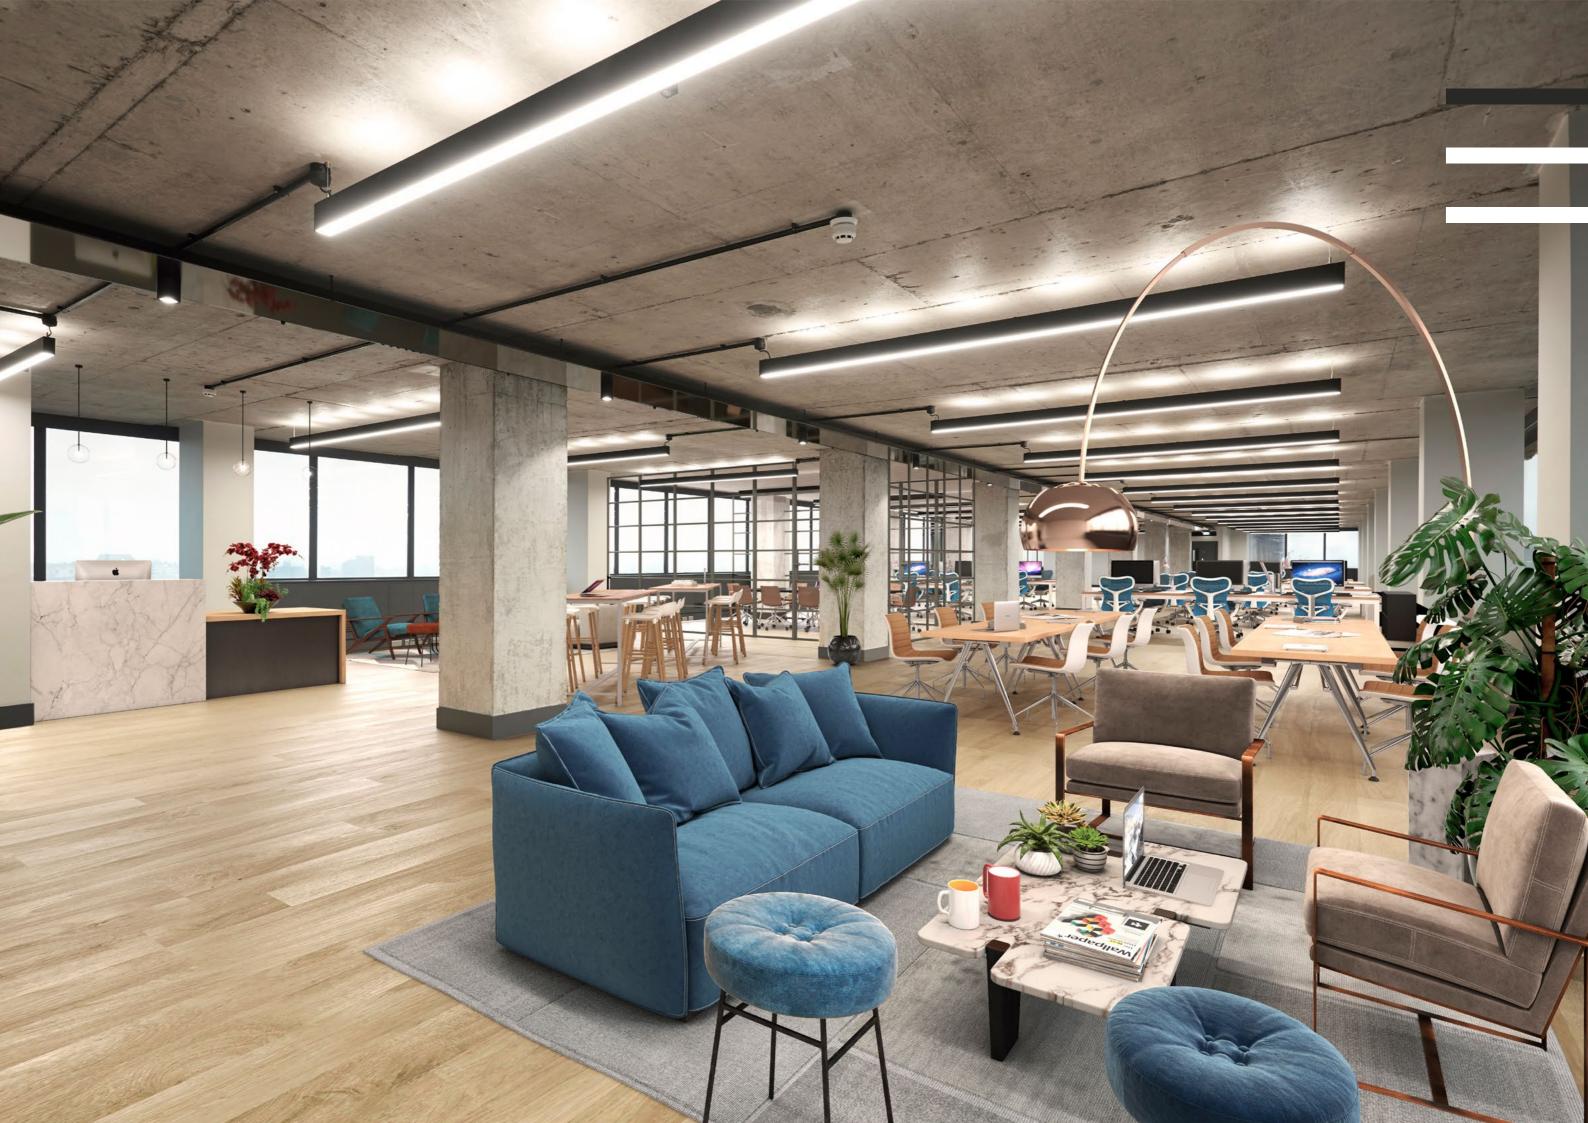

#### FITTED SOLUTIONS

#### THE PINNACLE PROVIDES

tenants with a wide range of services and flexibility making it the complete offering in central Leeds.

17