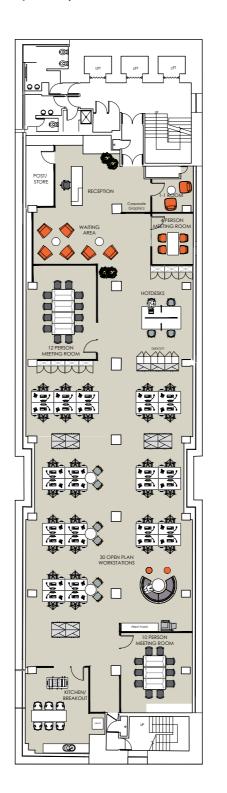

## ACCOMMODATION

SUITE 1 - EXAMPLE LAYOUTS

SUITE 2 - FITTED SUITES 1,442 / 1,437 SQ FT AVAILABLE 9TH & 10TH FLOOR

FULL SUITE EXAMPLE LAYOUTS 5,071 SQ FT AVAILABLE 5TH

TYPICAL FLOOR PLAN 5,071 SQ FT AVAILABLE 5TH