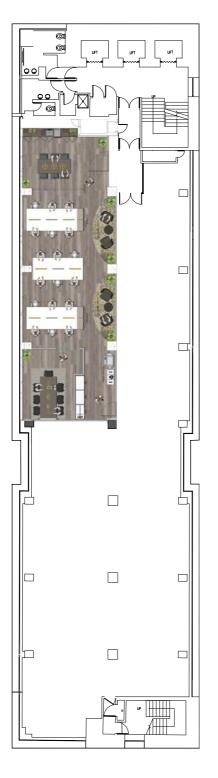

## ACCOMMODATION

SUITE 1 - EXAMPLE LAYOUTS

SUITE 2 - FITTED SUITES 1,442 / 1,437 SQ FT AVAILABLE 9TH & 10TH FLOOR

FULL SUITE EXAMPLE LAYOUTS 5,071 SQ FT AVAILABLE 5TH

TYPICAL FLOOR PLAN 5,071 SQ FT AVAILABLE 5TH