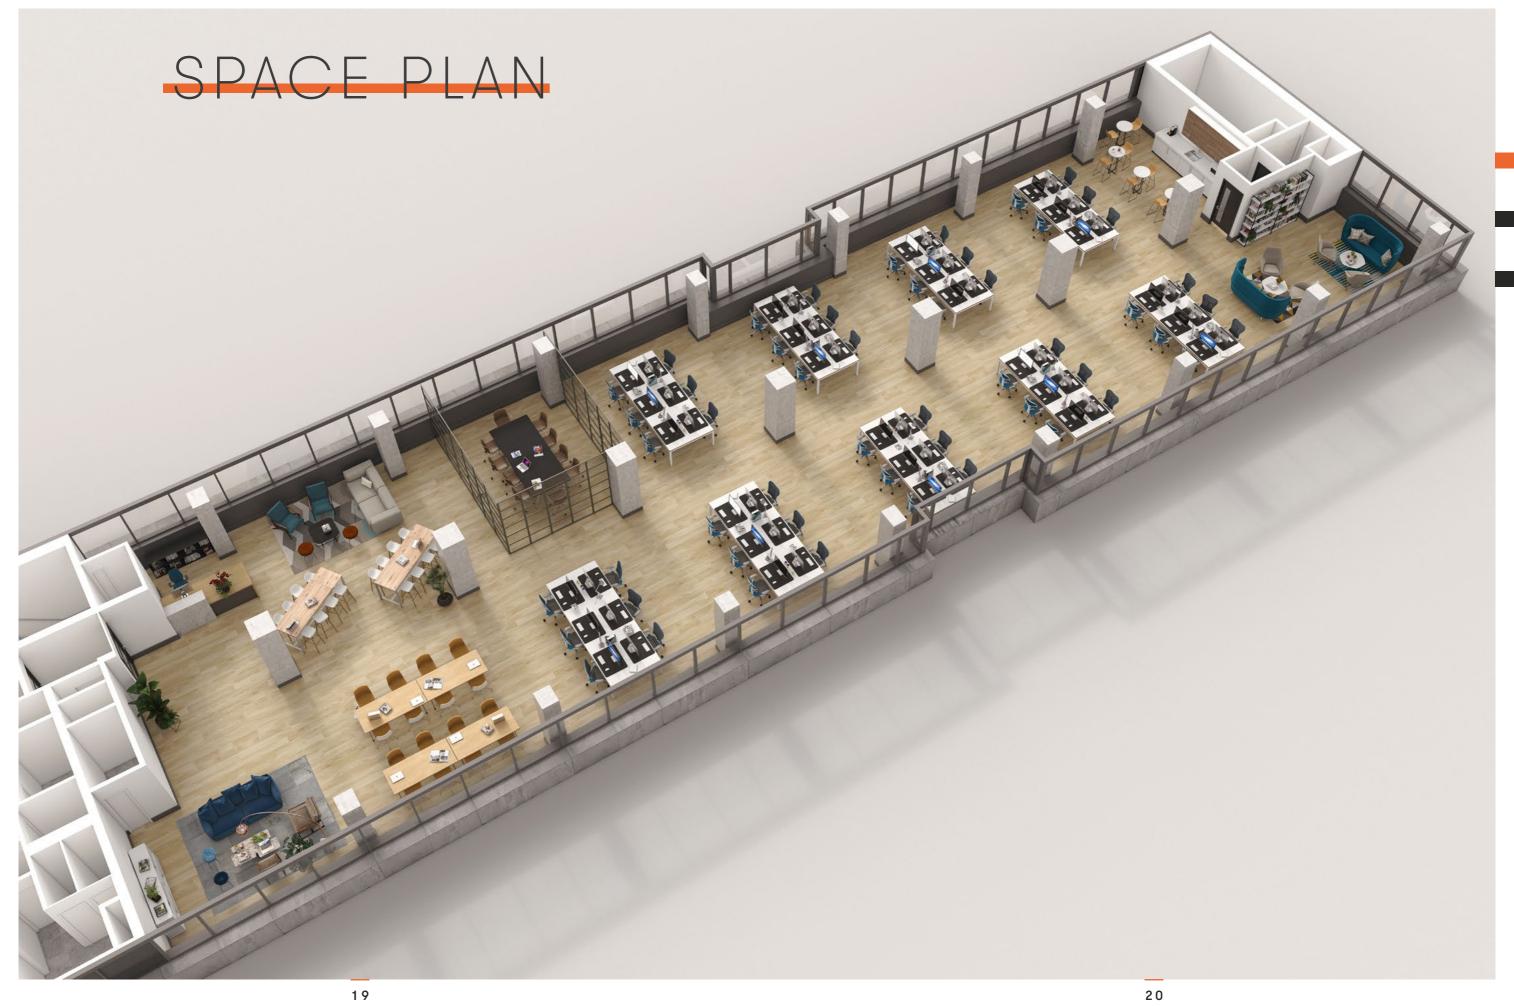

## ACCOMMODATION

SUITE 1 - EXAMPLE LAYOUTS

SUITE 2 - FITTED SUITES 1,442 / 1,437 SQ FT AVAILABLE 9TH & 10TH FLOOR

FULL SUITE EXAMPLE LAYOUTS 5,071 SQ FT AVAILABLE 5TH

TYPICAL FLOOR PLAN 5,071 SQ FT AVAILABLE 5TH