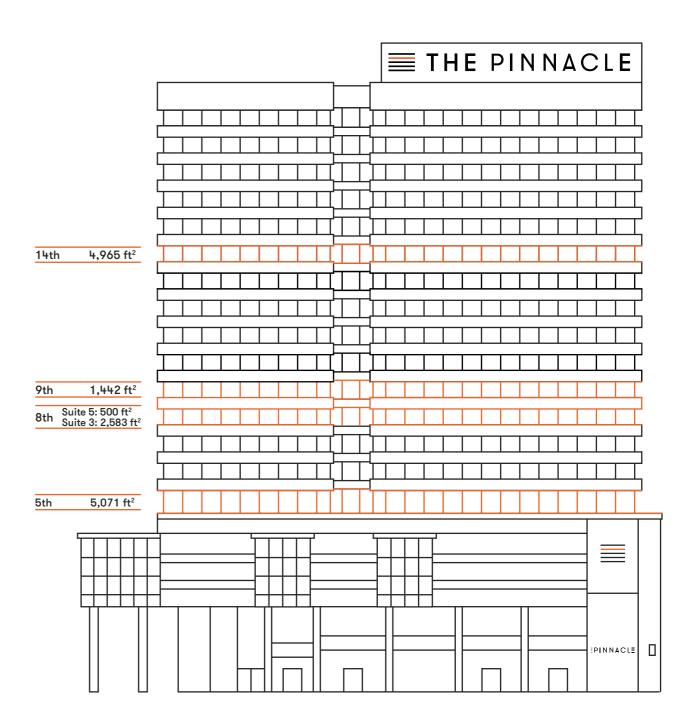

#### THE PINNACLE PROVIDES

tenants with a wide range of services and flexibility making it the complete offering in central Leeds.

17

## ACCOMMODATION

SUITE 1 - EXAMPLE LAYOUTS

SUITE 2 - FITTED SUITES 1,442 / 1,437 SQ FT AVAILABLE 9TH & 10TH FLOOR

FULL SUITE EXAMPLE LAYOUTS 5,071 SQ FT AVAILABLE 5TH

TYPICAL FLOOR PLAN 5,071 SQ FT AVAILABLE 5TH