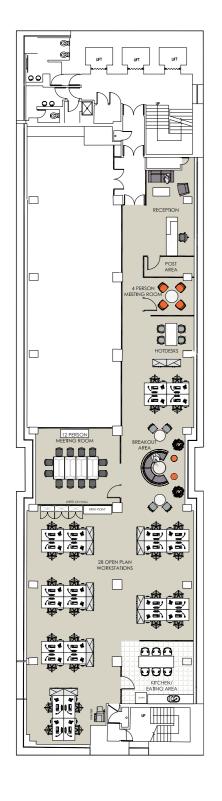

## ACCOMMODATION

SUITE 1 - EXAMPLE LAYOUTS

SUITE 2 - FITTED SUITES 1,442 / 1,437 SQ FT AVAILABLE 9TH & 10TH FLOOR

FULL SUITE EXAMPLE LAYOUTS 5,071 SQ FT AVAILABLE 5TH

TYPICAL FLOOR PLAN 5,071 SQ FT AVAILABLE 5TH