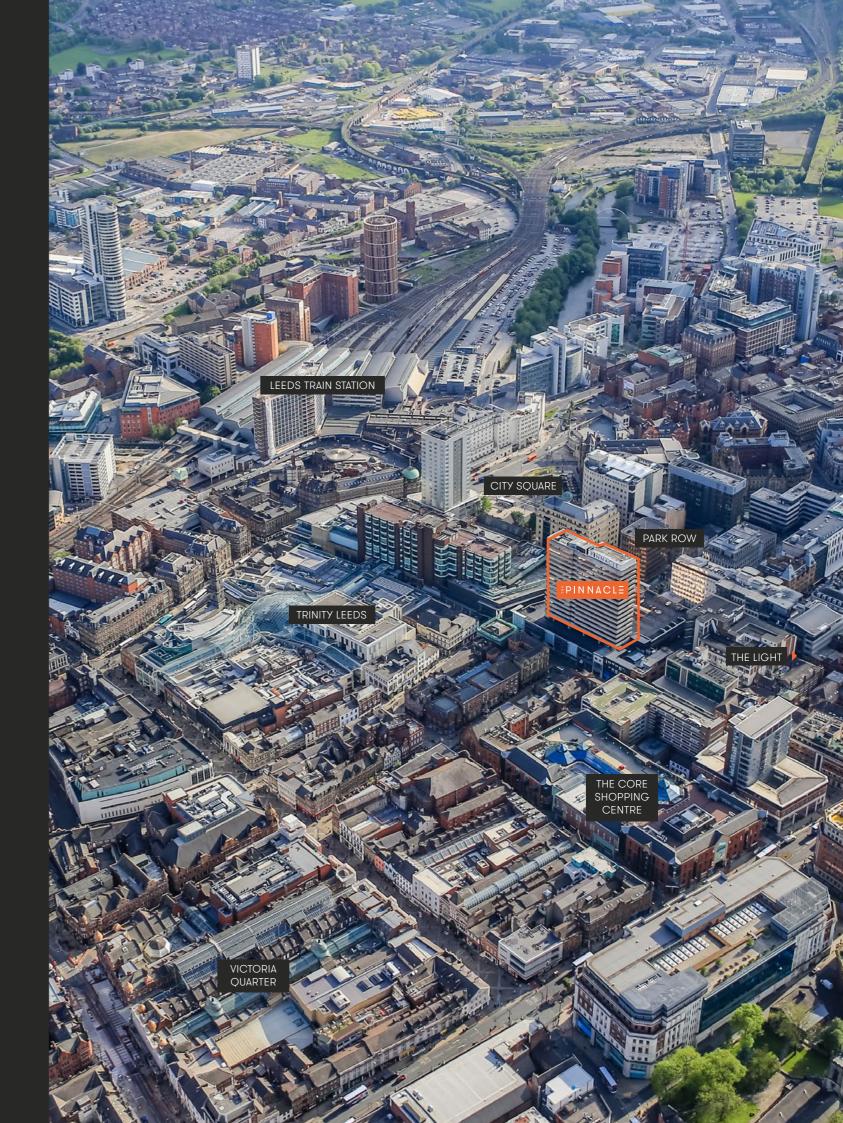

#### OVERLOOKING YORKSHIRE'S

leading business district, The Pinnacle is now considered a local landmark - a place many inspiring and innovative businesses are proud to call home.

The extensive refreshment of the Grade A building's exterior, reception and vacant floors ensures all occupiers and their staff can enjoy an unrivalled working environment.