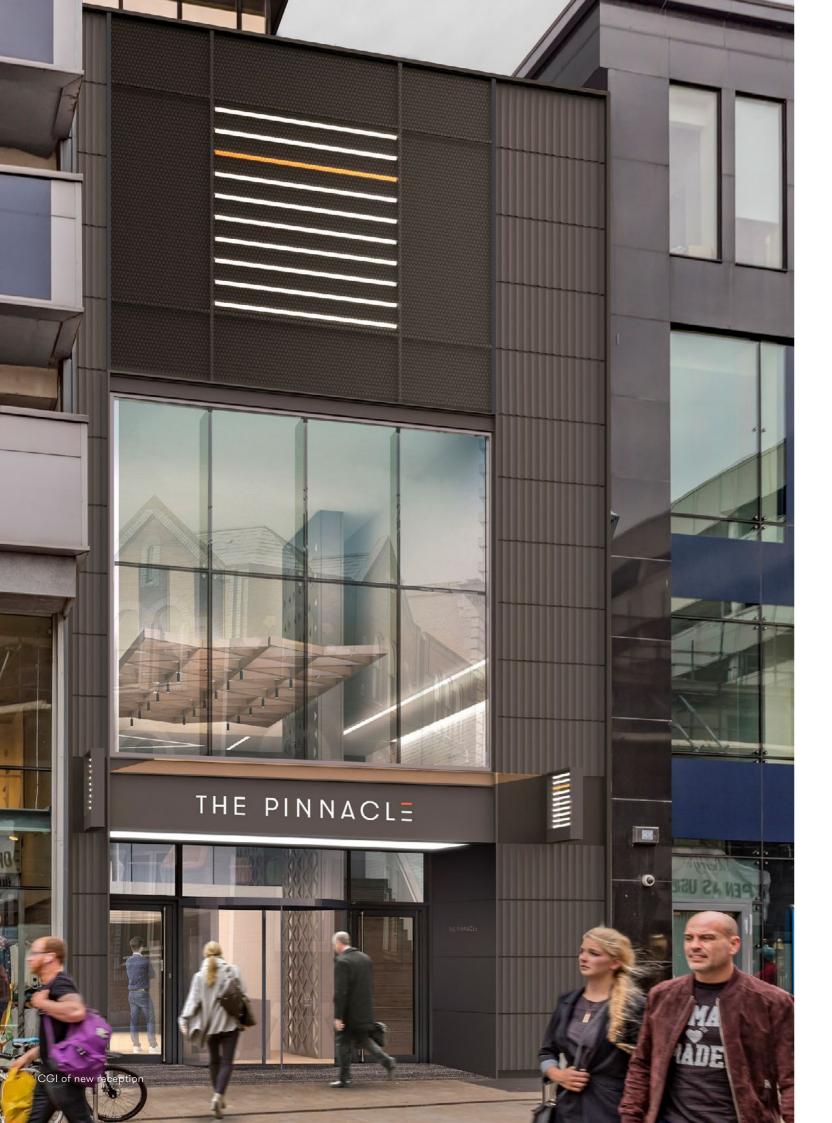

#### THE BEAUTIFULLY REFURBISHED

reception sets the tone for the building, offering a light, bright and modern environment that inspires and motivates.

#PINNACLE #PINNACLE

**THE DIFFERENCE IS IN EVERY** detail, ensuring the finish is immaculate and the design inspiring. Occupiers at The Pinnacle will never experience second best.

#### MANNED RECEPTION

Fully refurbished reception with 24 hour access