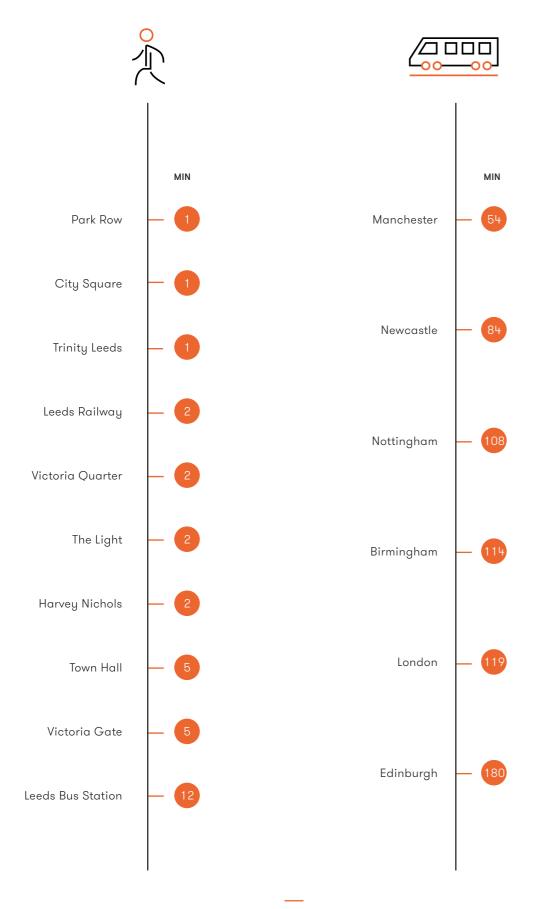

#### THE PINNACLE PROVIDES

tenants with a wide range of services and flexibility making it the complete offering in central Leeds.

17