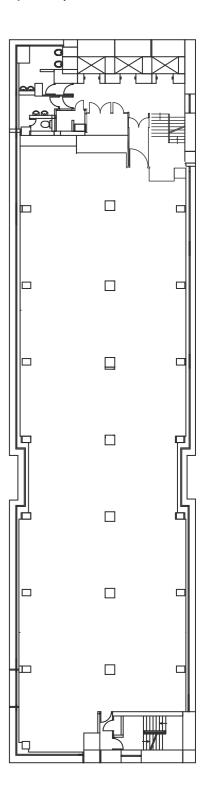

## ACCOMMODATION

SUITE 1 - EXAMPLE LAYOUTS

SUITE 2 - FITTED SUITES 1,442 / 1,437 SQ FT AVAILABLE 9TH & 10TH FLOOR

FULL SUITE EXAMPLE LAYOUTS 5,071 SQ FT AVAILABLE 5TH

TYPICAL FLOOR PLAN 5,071 SQ FT AVAILABLE 5TH